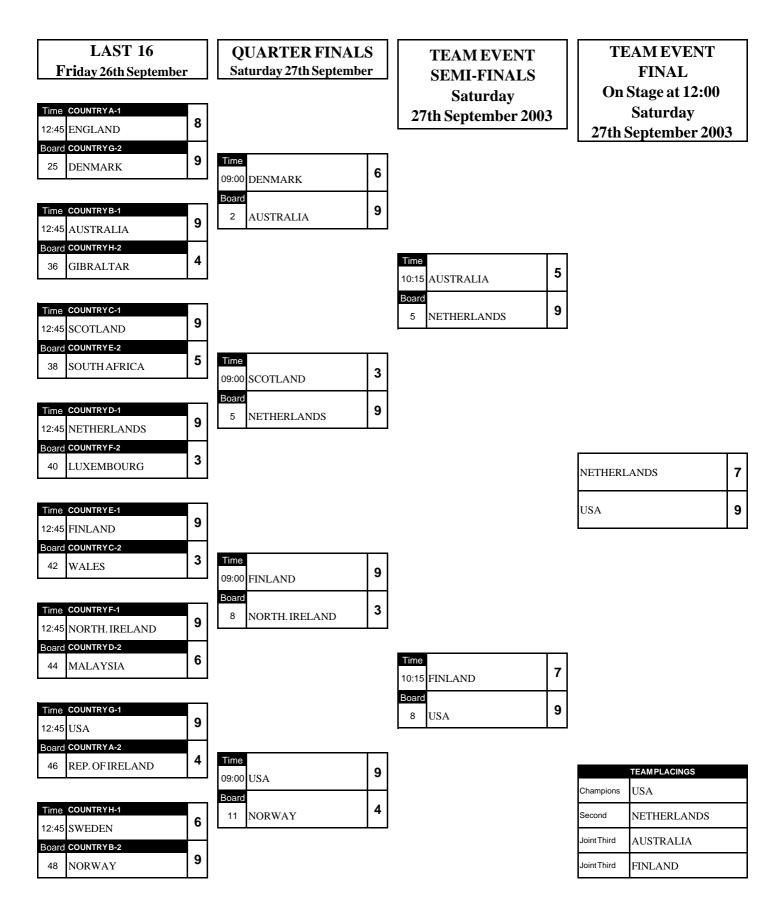

IRELAND B-2 | • |
| 2     | Richard Dunlop     | 3 |

| Time  | AUSTRALIAD-1   | 4 |
|-------|----------------|---|
| 13:30 | Kyle Anderson  | 1 |
| Board | NETHERLANDSB-1 | ~ |
| 5     | Jerry Hendriks | 3 |

| <b>BOY'S SINGLES</b> |
|----------------------|
| FINAL                |
| Friday               |
| 26th September 2003  |

| Time  | NORTH.IRELAND B-2 | ~ |
|-------|-------------------|---|
| 14:15 | Richard Dunlop    | U |
| Board | NETHERLANDSB-1    | • |
| 5     | Jerry Hendriks    | 3 |

|             | BOY'S SINGLES PLACINGS |
|-------------|------------------------|
| Champion    | NETHERLANDS            |
| Second      | NORTHERN IRELAND       |
| Joint Third | GERMANY                |
| Joint Third | AUSTRALIA              |





## WDF WORLD CUP

## Men's Team Event







## WDF WOMEN'S WORLD CUP

Pairs Event



| LAST 16<br>Thursday 25th Septemb                                       | er | QUARTER FINAL<br>Thursday 25th September                                                           |           | WOMEN'S PAIRS<br>SEMI-FINALS<br>Thursday   | 5         |                        | MEN'S PAIRS<br>FINAL<br>Stage at 13:15 |
|------------------------------------------------------------------------|----|----------------------------------------------------------------------------------------------------|-----------|--------------------------------------------|-----------|------------------------|----------------------------------------|
| Ime         NETHERLANDSA-1           4:30         Hoenselaar / Krappen | 4  |